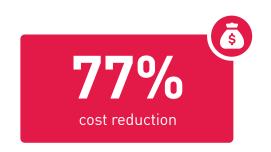

## **ADVANTAGES**

- 77% documented Cost reduction over 5 years\*
- 33% risk exposure reduction
- Simplified maintenance work
- Increase Workplace Safety
- Status check from safe distance via Bluetooth
- Easy Maintenance Planning and Monitoring with perma CONNECT
- Increased Equipment Life