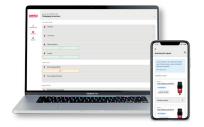

# Interaction of web application and app

#### Registration is possible via app or web application

User data is stored in perma CONNECT database

**Information about the lubrication point is stored both in the app and web application** Company structure | User management | Lubrication system & associated information

#### **Direct interaction with perma Bluetooth lubrication systems is only possible via the app** For any changes, an excisting connection to the lubrication system is required