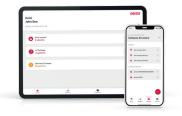

# Information is synchronised with web application

- » Information can be viewed at the desktop
- » Less maintenance runs

Overview of all lubrication systems in the app & web application

- » Scheduled exchange of empty lubrication systems
- » Information provided via QR-code