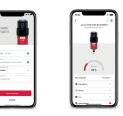

#### Simple and intuitive - configure and maintain all perma Bluetooth lubrication systems via mobile devices

- perma lubrication systems in hard-to-reach or dangerous areas can easily and reliably be monitored from a distance
- Changing the discharge period or triggering additional discharges (PURGE) is possible at any time during operation
- The app reports error messages, such as overpressure and an empty LC
- Switch perma lubrication systems on and off on your mobile device

- Localise lubrication systems via a signal
- Display the lubricator history
- The app ensures clear management and easy maintenance of all lubrication points that are equipped with Bluetooth lubrication systems
- In connection with the web application, all details about your lubrication points are conveniently also available at your workplace